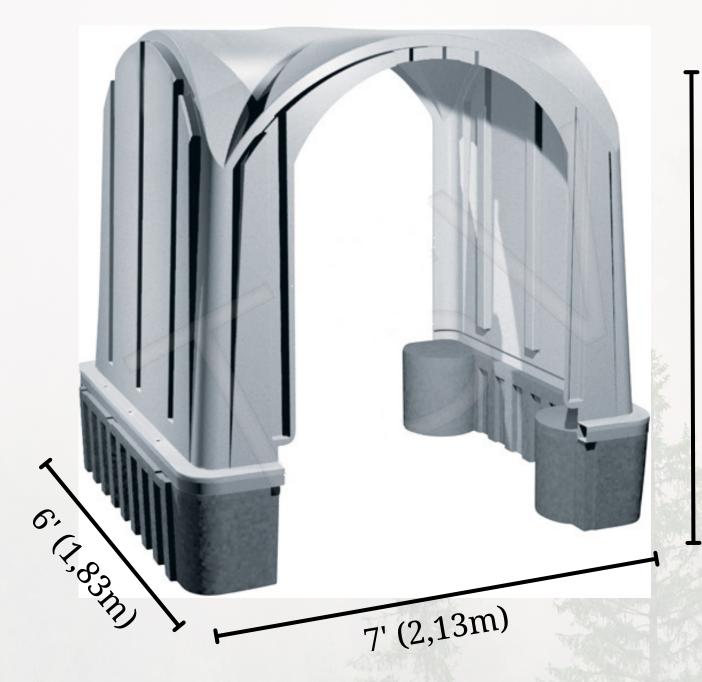

## **Smoking Shelter**

in rigid polyethylene with a unique design

7' (2,13m)

- 4 pieces: base (3) with 4 integrated seats + bolted shell
- 4 seasons rigid plastic walls
- Sand ballast base (optional)