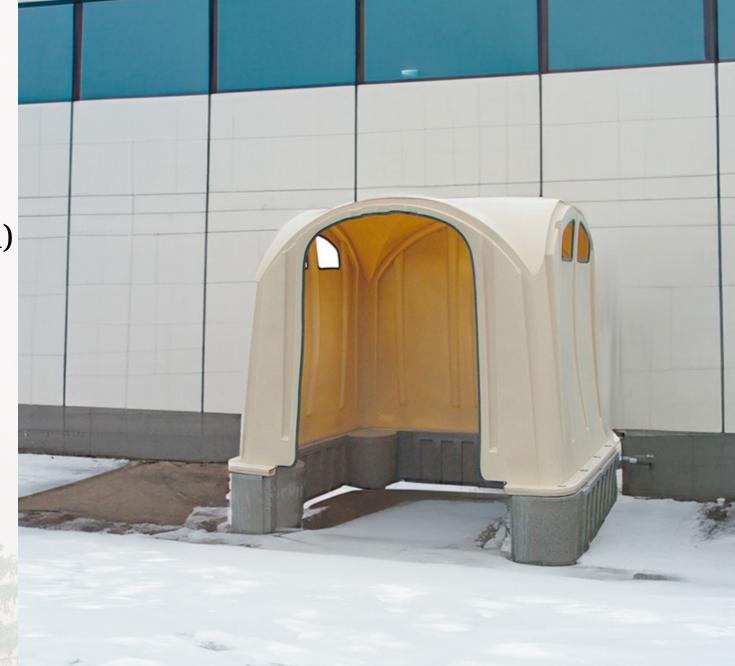

## **Smoking Shelter**

in rigid polyethylene with a unique design

7' (2,13m)

- 4 pieces: base (3) with 4 integrated seats + bolted shell
- 4 seasons rigid plastic walls
- Sand ballast base (optional)

## No more cigarette butts lying around!

Clean external environment

Improves your company image

Accordance with current regulation

Protection against all weather

Provides comfort to your employees

Superior quality

No maintenance

( Easy relocation

(V) Eliminate snow & ice build-ups

( Does not collapse

\*versatile for all your other application\*